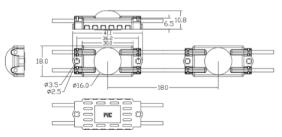

## **Specification:**

| Serious<br>Connection<br>(PCS) | Cover<br>Material | Driver      | Span<br>Life<br>(Years) | Size<br>(mm) | Working<br>Environment<br>(°) | IP |
|--------------------------------|-------------------|-------------|-------------------------|--------------|-------------------------------|----|
| 20                             | PC                | 12V<br>(cv) | 5                       | 30x18x7      | -25 + 70                      | 66 |