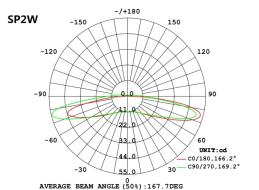

*Super LED Module (Part No: RL 1751W)**

## **5 Year Warranty**

#### **Features:**

- Heat Sink
- Low Brightness Decline
- 50,000 Hours
- Adhesive Tape / Screw Hole
- DC12
- Viewing Angle 175°

### **Application:**

- Back Light for Signage / Light Boxes
- Supermarkets
- Airports
- Museums
- Schools
- 1-watt version is 40 inline

## **Specification:**



| Serious<br>Connection<br>(PCS) | Cover<br>Material | Driver      | Span<br>Life<br>(Years) | Size<br>(mm) | Working<br>Environment<br>(°) | IP |
|--------------------------------|-------------------|-------------|-------------------------|--------------|-------------------------------|----|
| 20                             | PC                | 12V<br>(cv) | 5                       | 30x18x7      | -25 + 70                      | 66 |



Wave pattern of the optical Lens for the modules