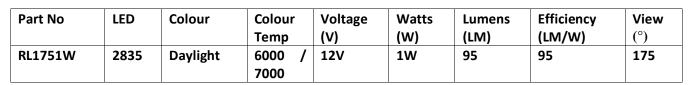

# **Super LED Module (Part No: RL 1751W)**

#### **Features:**

- Heat Sink
- Low Brightness Decline
- 50,000 Hours
- Adhesive Tape / Screw Hole
- DC12
- Viewing Angle 175°

## **Specification:**

| Serious<br>Connection<br>(PCS) | Cover<br>Material | Driver      | Span<br>Life<br>(Years) | Size<br>(mm) | Working<br>Environment<br>(°) | IP |
|--------------------------------|-------------------|-------------|-------------------------|--------------|-------------------------------|----|
| 20                             | PC                | 12V<br>(cv) | 5                       | 30x18x7      | -25 + 70                      | 66 |